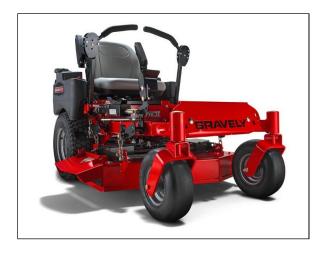

## Gravely Compact-Pro® 44" Kawasaki® Zero-Turn Mower 991145

Read More

SKU:991145

Price: \$7499

Categories: Closeout, Gravely

## Gravely Compact-Pro® 44'' Kawasaki® Zero-Turn Mower

The right size at the right price. Our Compact-Pro zero-turn mowers are loaded with creature comforts and fueled by performance measurements that are off the charts. The uncompromised strength, flexibility, and power of the Compact-Pro don't quit—same as you.