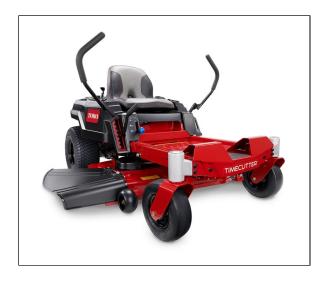

## 42" TimeCutter® Zero Turn Mower

Beat your neighbors to the beach and leave them "green" with envy with the Toro 42" TimeCutter. The mower's compact design makes for easy storage, and features like a step-through front end, built-in cupholder, and storage cubby give you the ultimate in convenience. It's also a snap to control with Toro's Smart Speed® Technology, which adjusts to your pace for easy maneuverability. Pinpoint quality cuts and zero-turn mowing are just two pro commercial contractor features that put Toro's cutting-edge technology and world-class craftsmanship into the hands of homeowners. And as a Toro owner, you'll have access to more than 3,000 servicing dealers across the U.S. and Canada ready to assist you. Count on it.

- Built To Last Comes with a Toro IronForged® deck engineered for years of reliability and top performance.
- Creature Comforts Enjoy a more comfortable mow with added features like an under-seat storage cubby, front step-through and cup holders.
- Space Saver Mow in tight spaces and enjoy the extra room in your shed or garage to store your kayaks, kids toys and everything in between.
- More Time For You Cut mowing time up to 50%\* with zero-turn steering, giving you a gorgeous lawn and more time to enjoy it.