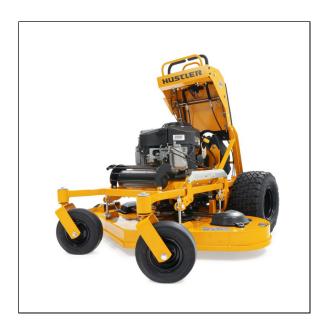

## Hustler Surfer Pro 48" Stand On Mower - 941617

The Hustler Turf Surfer Pro is the latest edition to our stand-on mower family. With an overall length of 58.9 inches, the Surfer Pro has a smaller footprint than a traditional walk-behind or self-propelled push mower and even the smallest zero-turn mowers (like the Dash). The Surfer Pro is ideal for contractors who need to navigate tight spaces or have gated properties and would rather not walk. This stand-on mower may be compact in stature, but it still boasts a heavy-duty fabricated deck and Kawasaki engine. The Surfer Pro is a powerful tool in a contractor's overall lawn care arsenal.