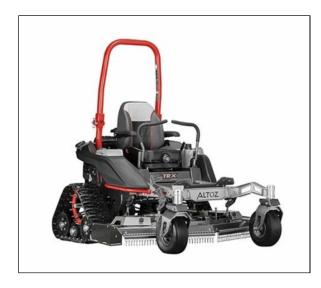

# TRX 766i All-Terrain Zero Turn Mower

Let's get down to business. You don't invest in tools for your business unless there's a positive return. That's why faster ROI is engineered into the DNA of a TRX mower. Now you can reduce man-hours, bid for more lucrative jobs, and get more business. The TRX was designed for those who know only the best will do.

Low ground pressure and high traction are key to getting more jobs done with less damage. Limiting ground pressure reduces spinning, rutting, and damaging underground structures - especially on soft ground. The high traction from the TRX track system allows for better control, especially on slopes.

#### Aero Deck<sup>TM</sup>

The Aero Deck<sup>TM</sup> high-output cutting system gives the precision cut you count on. Features recessed anti-scalp wheels and fully adjustable baffles so you can get a professional-grade cut every time.

#### **HV All-Terrain Deck**

Heavy-duty, fabricated, reinforced steel deck with six swing blades that absorb impact when contacting solid objects and sloped back rear discharge design that efficiently processes material.