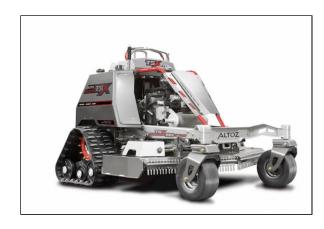

# Altoz TSX 561i All-Terrain Zero Turn Mower

Tackle slopes, tight spaces, and any other challenging conditions you encounter. The Altoz TSX combines next-level engineering with industrial-strength design to bring you the world's first tracked stand-on mower.

World's first tracked stand-on mower, the TSX offers the ability to get more done in less time with an unmatched degree of stability on slopes, maneuverability, and precision.

### **HV All-Terrain Deck**

Power through harsh conditions and rough terrain with the TSX all-terrain track system featuring rear-mounted torsional axle suspension that delivers maximum traction, stability, and low ground pressure for minimal earth compaction. This along with the flat-free tires beneath the TorqFlex<sup>TM</sup> front suspension provides a smooth, comfortable ride.