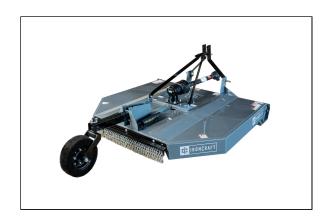

## Ironcraft 1200 Series 48" Standard-Duty Rotary Cutter

These rotary cutters are designed for standard-duty applications such as weeds, grass, and light brush up to 1.5" diameter. These cutters are designed to work with 15 to 65 hp tractors, and are available in 48", 60", and 72" widths. These cutters use a single spindle with two free-swinging blades, which reduce the shock of impact when a stationary object is contacted. A shear bolt through the input shaft or a slip clutch, if equipped, protects the gearbox and driveline from damage. Standard equipment includes driveline shields and clutch shields.

Front and rear chain and rubber discharge shields are available.