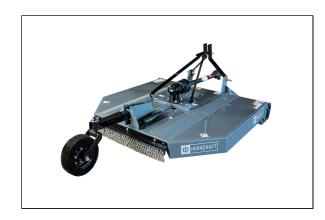

## Ironcraft 1200 Series 60" Standard-Duty Rotary Cutter

These rotary cutters are designed for standard-duty applications such as weeds, grass, and light brush up to 1.5" diameter. These cutters are designed to work with 15 to 65 hp tractors, and are available in 48", 60", and 72" widths. These cutters use a single spindle with two free-swinging blades, which reduce the shock of impact when a stationary object is contacted. A shear bolt through the input shaft or a slip clutch, if equipped, protects the gearbox and driveline from damage. Standard equipment includes driveline shields and clutch shields.