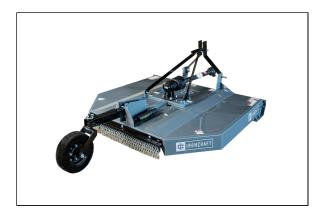

## Ironcraft 1200 Series 60'' Standard-Duty Slip Clutch Rotary Cutter

Read More

SKU:1205SC-OA

**Price:**\$2155

Categories: Ironcraft

**Product Description** 

## Ironcraft 1200 Series 60" Standard-Duty Slip Clutch Rotary Cutter

These rotary cutters are designed for standard-duty applications such as weeds, grass, and light brush up to 1.5" diameter. These cutters are designed to work with 15 to 65 hp tractors, and are available in 48", 60", and 72" widths. These cutters use a single spindle with two free-swinging blades, which reduce the shock of impact when a stationary object is contacted. A shear bolt through the input shaft or a slip clutch, if equipped, protects the gearbox and driveline from damage. Standard equipment includes driveline shields and clutch shields.