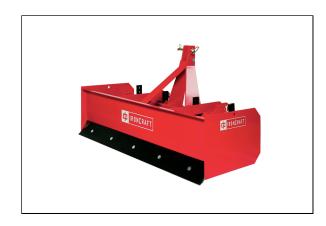

## Ironcraft 3100 Series 48" Standard Duty Box Blades

These Standard-Duty Box Blade Scrapers are designed specifically for working topsoil, gravel, mulch, or manure. Ideal for use on the farm, at building sites, or outdoor arenas.

These scrapers are designed to work with 15 to 45 hp tractors, and are available in five different widths from 48" to 96". They feature three to six adjustable ripper shanks (dependent on the width of the unit). The box blade has a 17" moldboard height, 22" depth, 6" cutting edge, and is Category I quick hitch compatible.