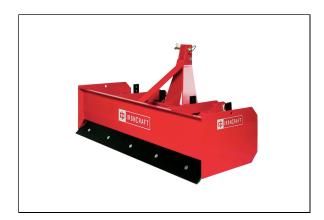

## **Ironcraft 3100 Series 60'' Standard Duty Box Blades**

These Standard-Duty Box Blade Scrapers are designed specifically for working topsoil, gravel, mulch, or manure. Ideal for use on the farm, at building sites, or outdoor arenas.

These scrapers are designed to work with 15 to 45 hp tractors, and are available in five different widths from 48" to 96". They feature three to six adjustable ripper shanks (dependent on the width of the unit). The box blade has a 17" moldboard height, 22" depth, 6" cutting edge, and is Category I quick hitch compatible.