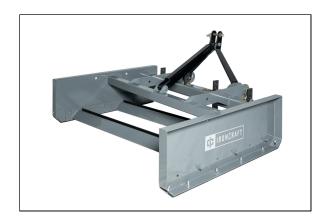

## Ironcraft 3600 Series 60" Dual-Edge Grader

IronCraft's 3600 dual-edge graders can be used to maintain gravel driveways, level a garden plot, and smooth dirt areas including horse arenas and barn floors. The new dual-edge graders are designed with an adjustable cutting depth, making the shanks optional.

The 3600 dual-edge graders feature replaceable skid shoes, reversible blades, adjustable blade height, and adjustable shanks.

Designed to work with 25 to 55 hp tractors, the 3600 dual-edge graders accommodate a Category I quick hitch and are available in two working widths from 60" to 72".