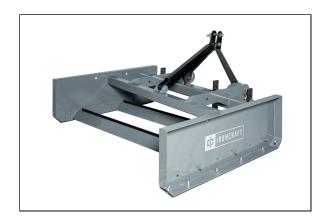

## Ironcraft 3600 Series 72" Dual-Edge Grader

IronCraft's 3600 dual-edge graders can be used to maintain gravel driveways, level a garden plot, and smooth dirt areas including horse arenas and barn floors. The new dual-edge graders are designed with an adjustable cutting depth, making the shanks optional.

The 3600 dual-edge graders feature replaceable skid shoes, reversible blades, adjustable blade height, and adjustable shanks.

Designed to work with 25 to 55 hp tractors, the 3600 dual-edge graders accommodate a Category I quick hitch and are available in two working widths from 60" to 72".