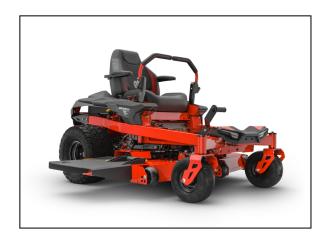

# Gravely ZT X 42" Kawasaki Zero Turn Mower

#### BATTLE BACKYARD CHALLENGES LIKE A PRO.

All the cutting power you need at home with the Gravely ZT X.

Redesigned for comfort and style, the ZT X combines zero-turn efficiency with legendary Gravely performance. Mow with professional-level precision and control. ?

### **Fully Welded Tubular Frame**

Unlike the competitive c-channel frames, this fully-welded, steel tubular frame provides superior rigidity and strength.

#### **Cut Selection**

We cut out the pins and levers to offer a simple and intuitive cutting selection solution. Press the pedal to raise the deck and turn the dial.

### **Seating Comfort**

A plush, high-back seat with armrests ensures upgraded comfort for longer mowing sessions.