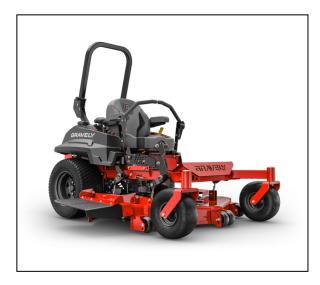

# Gravely Pro-Turn® Mach One 60'' Kawasaki® Zero-Turn Mower

Overgrown properties, stalky grasses, and wet conditions are no match for the MACH ONE. The tunnel deck directs clippings away from the blades, keeping them from getting bogged down.

Features may include:

High-Volume Output (HVO) Deck

The HVO deck provides increased depth from trim side to discharge side processing greater material volume.

### **CBT System**

Our exclusive Constant Belt Tension (CBT) system ensures that belt tension is constant, keeping the blade tip speed and cutting results consistent.

### **Tunnel Deck**

Puts blades four inches back from the leading edge to lift grass before being cut.