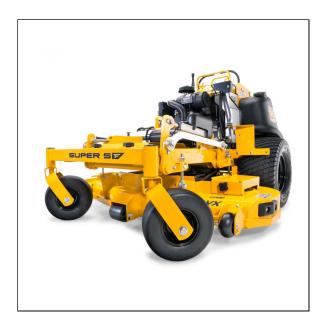

## Hustler Super SF 60'' Kawasaki EFI Stand On Mower - 943506

**?**The Hustler Turf Super SF is the newest and biggest addition to our popular stand-on family of mowers. This monster mower is for the busy commercial contractor who needs to mow large properties with speed and precision. The Super SF comes equipped with dual fuel tanks, our newest fabricated VX deck, and at 26 inches, we've got the biggest tires in the stand-on game. With a heavy-duty hydraulic system including 21cc pumps and Parker wheel motors, the Super SF can reach speeds up to 15 mph