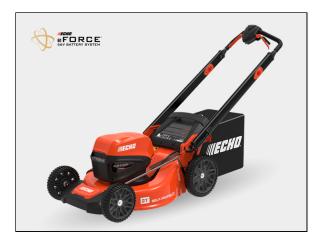

## **DLM-2100SP 56V 21'' Self-Propelled Lawnmower** with 5.0AH Battery and Charger

The DLM-2100SP self-propelled mower, powered by the eFORCE<sup>™</sup> 56V battery system, delivers hassle-free mowing with legendary ECHO power. With an auto-switch dual-battery dock, three quick-switch clippings discharge settings, and a large 21-inch cutting deck, it makes cuts without compromise.