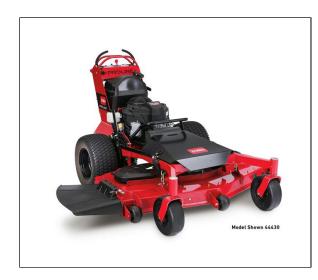

## Toro PROLINE<sup>TM</sup> 36" Mid-Size Mower - 44410

Contractors know every second not mowing is a lost opportunity, and training your crew on new equipment can cause unnecessary setbacks in time and money. Maximize your efficiency with the Toro Mid-Size ProLine mowers. Not only will your crew be mowing in no time with easy-to-learn controls, but you'll also enjoy top-line reliability and professional cutting performance. You'll love the convenience of the 2-wheel sulky, which rotates 360 degrees and simply folds away when not in use; no more attaching and removing when trailering! And you can rest easy knowing that Toro stands behind its mowers with a 3-year, 750-hour warranty. And as a Toro owner, you'll have access to nearly 3,000 servicing dealers across the U.S. and Canada ready to assist you. Count on it.