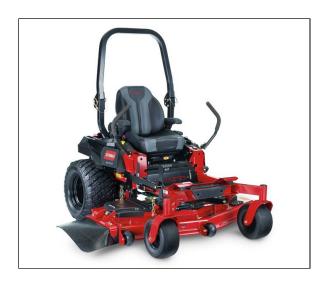

## Toro 2000 Series 60" 23.5 HP 726cc - 77287

Take on any task with the commercial-grade 60" Z-Master 2000 zero-turn mower. Constructed with a 23.5 hp\* Kawasaki® FX engine with heavy-duty air cleaner, commercial-grade hydros, 24" Super Turf Tires, and a 7/10-Gauge High-Strength Steel TURBO FORCE® cutting deck for fast, clean work. Plus, with a high-back suspension comfort seat with armrests and perks like a cup holder and storage space, you'll enjoy the ride, too.

- Get commercial-grade performance with a 23.5 hp\* Kawasaki® FX engine.
- Stand up to any challenge with the 60" 7/10-Gauge High-Strength Steel TURBO FORCE® cutting deck with bullnose bumper.
- Treat your turf right with 24" Super Turf Drive Tires.
- Cup holder and storage space to help you power through the job.