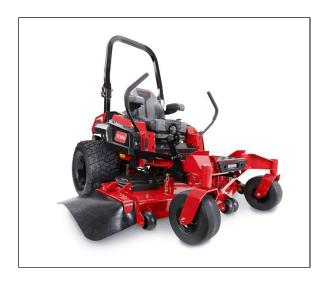

## Toro 4000 Series 60" 25.5 HP 852cc - 74054

The Z-Master 4000 zero-turn mower is a force to be reckoned with. Built tough with a powerful 25.5 hp\* Kawasaki FX801V engine, heavy-duty commercial grade hydros, 26" Voodoo Trac<sup>TM</sup> Tires, LED headlights, and a 60" 7-Gauge High-Strength Steel TURBO FORCE® cutting deck to take on any job. And with an hour meter, USB ports, phone holder, and a cup holder, you'll have everything you need from the comfort of the deluxe suspension seat to help you power through long days.