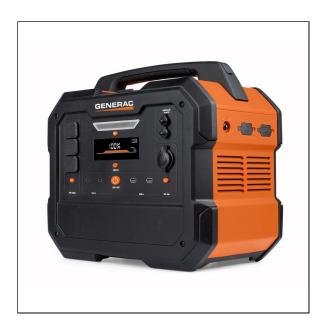

## Generac 8026 GB2000 Portable Power Station

Read More

SKU:8026

Price:\$1799.00

**Categories:**Generac

## Generac 8026 GB2000 Portable Power Station

## GENERAC 8026 GB2000 PORTABLE POWER STATION FEATURES:

- The all-new **Generac 8026 GB2000 Portable Power Station** is powered by a Li-ion NMC battery and generates 2106Wh.
- This solar generator produces 3200 peak watts and 1600 running watts. To get 6400 Watts of power you can connect two units using a paralleling kit.
- This model offers versatile recharging options and supports input from wall outlets, solar, automobile or generator.
- When recharging from a wall outlet, it reaches 80 percent charge level in only 2.1 hours. It supports multiple sources of combined charging inputs that result in even faster recharge times.
- Solar panels can be used for recharging and are sold separately. The built-in MPPT Controller allows for fast solar charging.
- The AC Wall Charger takes in 120VAC 60Hz (450W Max) of power while the DC / Solar Charger takes 10-28VDC 30A (468W Max).
- This unit features integrated AC and 12V DC outlets, USB-A and USB-C ports and a 15W wireless charging pad.
- Compatible devices can be charged using the 15W wireless charging pad. Just place your Qi-enabled
  devices such as cell phones, tablets, headsets, and wireless earbuds on the pad and charging begins on
  contact.
- Available accessories include 200W and 450W charge enhancers, 30A paralleling kit, and 100W Solar Panels. Double the available power by using the paralleling kit.
- The large 4.7" multi-color display shows the charge level, runtime, and other key information at a glance.
- The GB2000 incorporates safety features such as high and low-temperature protection, over-voltage, under-voltage and short circuit protection.
- This solar generator includes a free AC charge cord, car charger cord, and solar adapter cord.
- The Generac GB2000 Portable Power Station is backed by a 3-year limited residential and 1-year limited