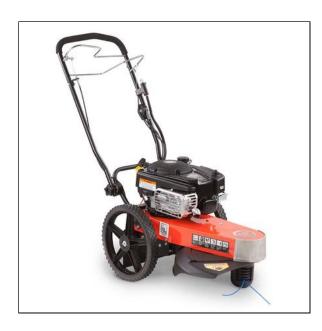

## **DR Trimmer Mower - TR47187BEN**

Step up to our Self-Propelled PRO XLSP model for the ultimate ease in trimming and mowing! Variable-speed drive lets you walk at your own comfortable pace while the DR does the hard work. Electric starting.

## **Product Summary:**

- 5X the power of handheld trimmers
- Self-propelled drive with forward speeds from 0 to 3 mph
- 8.75 Briggs & Stratton Electric-Start Engine with overhead valve
- Ergonomic handlebars with padded grips
- 22" Cutting Width
- 5 Cutting Heights: 1.5" to 3.5"
- Accepts optional DuraBlades and Beaver Blade
- Accepts 175 mil cord-thicker, longer-lasting cord than on any other Trimmer Mower