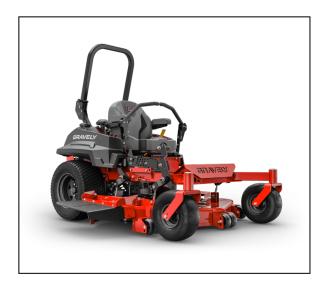

## Gravely Pro-Turn® Mach One 60" Kawasaki® Zero-Turn Mower 992519

Read More

SKU:992519

**Price:**\$16376

Categories: Gravely

# Gravely Pro-Turn® Mach One 60" Kawasaki® Zero-Turn Mower

Overgrown properties, stalky grasses, and wet conditions are no match for the MACH ONE. The tunnel deck directs clippings away from the blades, keeping them from getting bogged down.